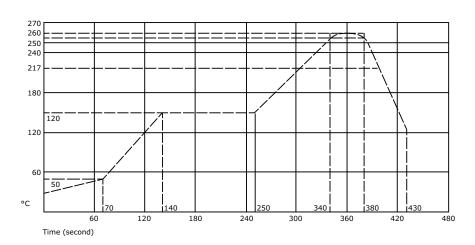

## **SOLDERABILITY**

| parameter        | conditions/description | min | typ | max | units |
|------------------|------------------------|-----|-----|-----|-------|
| reflow soldering | see reflow profile     | 255 | 260 | 265 | °C    |