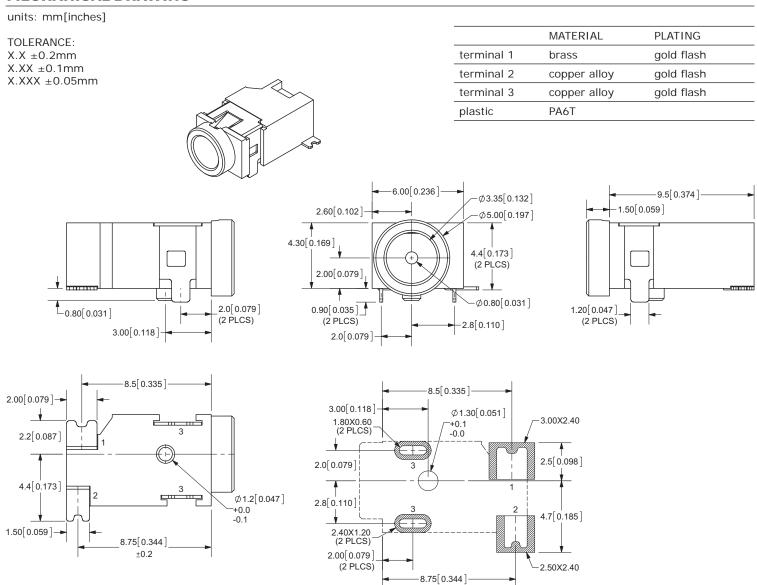

### **MECHANICAL DRAWING**

MATING PLUG Jack Insertion Depth: 7.2mm

PCB LAYOUT TOP VIEW

CUI Inc | MODEL: PJ-074-SMT | DESCRIPTION: DC POWER JACK