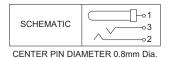

### **MECHANICAL DRAWING**

MATING PLUG Jack Insertion Depth: 7.2mm

PCB LAYOUT TOP VIEW

CUI Inc | MODEL: PJ-074-SMT | DESCRIPTION: DC POWER JACK