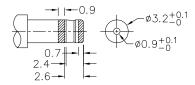

### **MECHANICAL DRAWING**

MATING PLUG Jack Insertion Depth: 7.2mm

PCB LAYOUT TOP VIEW

CUI Inc | MODEL: PJ-074-SMT | DESCRIPTION: DC POWER JACK